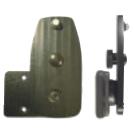

213034 Tilt Swivel Plate, parallell center point The choice for an adjustable screen angle, the screen will be placed to the left/right of the center of the ProClip. Fits monitors with a vertical slot in

back. Install onto ProClip.

213035 Tilt Swivel Plate, angled 90°, centered Install onto a flat, horizontal surface. Fits monitors with a vertical slot in back.